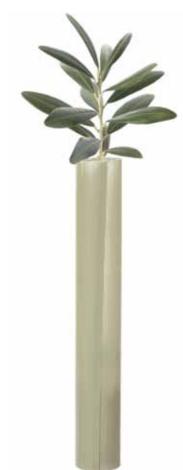

### **FRUITWRAP**

The economic solution to fruit tree establishment, the Tubex Fruitwrap provides reliable protection whilst improving the establishment of the plant.

The Tubex Fruitwrap is a twin-walled tube that has been split vertically, enabling it to wrap around a fruit tree and expand as the plant grows. With optimum light transmission the Fruitwrap enhances growth whilst protecting against animal browsing, herbicide sprays and accidental damage during mechanical weeding. Ideally suited for slender plants that have a dominant single stem, where the tube can simply be dropped over the tree and supported with a sturdy cane.

 $^*$ Shelter longevity is dependent on site and weather conditions but is typically a minimum 3 years.

| PRODUCTS      | FRUITWRAP           |
|---------------|---------------------|
| Heights (m)   | 0.4, 0.6, 0.75, 0.9 |
| Diameter (mm) | 65 expanding to 80  |
| Nest          | 2                   |
| Bundles       | 150                 |
| Colour        | Green               |
| Ties          | N/A                 |
| Support       | Push into ground    |