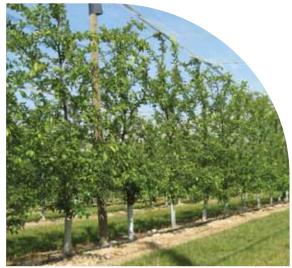

### **FRUITWRAP**

The economic solution to fruit tree establishment, the Tubex Fruitwrap provides reliable protection whilst improving the establishment of the plant.

The Tubex Fruitwrap is a twin-walled tube that has been split vertically, enabling it to wrap around a fruit tree and expand as the plant grows. With optimum light transmission the Fruitwrap enhances growth whilst protecting against animal browsing, herbicide sprays and accidental damage during mechanical weeding. Ideally suited for slender plants that have a dominant single stem, where the tube can simply be dropped over the tree and supported with a sturdy cane.