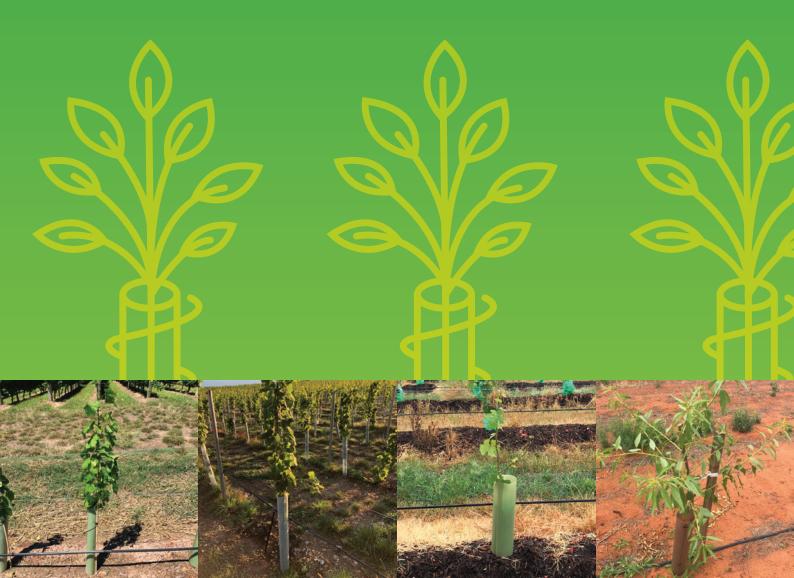

### **FRUITWRAP**

The economic solution to fruit tree establishment, the Tubex Fruitwrap provides reliable protection whilst improving the establishment of the plant.

The Tubex Fruitwrap is a twin-walled tube that has been split vertically, enabling it to wrap around a fruit tree and expand as the plant grows. With optimum light transmission the Fruitwrap enhances growth whilst protecting against animal browsing, herbicide sprays and accidental damage during mechanical weeding. Ideally suited for slender plants that have a dominant single stem, where the tube can simply be dropped over the tree and supported with a sturdy cane.