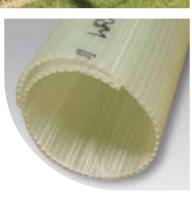

### **FRUITWRAP**

The economic solution to fruit tree establishment, the Tubex Fruitwrap provides reliable protection whilst improving the establishment of the plant.

The Tubex Fruitwrap is a twin-walled tube that has been split vertically, enabling it to wrap around a fruit tree and expand as the plant grows. With optimum light transmission the Fruitwrap enhances growth whilst protecting against animal browsing, herbicide sprays and accidental damage during mechanical weeding. Ideally suited for slender plants that have a dominant single stem, where the tube can simply be dropped over the tree and supported with a sturdy cane.